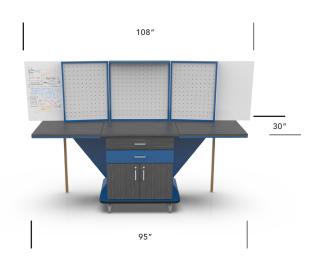

## **CABINET**

The heavy-duty frame and sturdy construction support the rigors of a physically active maker space. Everything from paints, tools, and manipulatives to robotic parts and supplies can be stored in MakerTron's flexible storage cabinet. MakerTron comes complete with peg walls to organize and display tools, two whiteboards for demos, and spacious, lockable cabinets and drawers for storage.

| DESCRIPTION       | PART NO.  | OVERALL PRODUCT DIMENSIONS              | PRODUCT WEIGHT         |
|-------------------|-----------|-----------------------------------------|------------------------|
| MakerTron Cabinet | SCH-10000 | 68" H w/Casters attached x 38" W x 30"D | 490 lbs. not cartoned* |