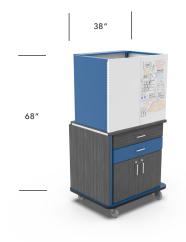

## **CABINET**

The heavy-duty frame and sturdy construction support the rigors of a physically active maker space. Everything from paints, tools, and manipulatives to robotic parts and supplies can be stored in MakerTron's flexible storage cabinet. MakerTron comes complete with peg walls to organize and display tools, two whiteboards for demos, and spacious, lockable cabinets and drawers for storage.

| DESCRIPTION       | PART NO.  | OVERALL PRODUCT DIMENSIONS              | PRODUCT WEIGHT         |
|-------------------|-----------|-----------------------------------------|------------------------|
| MakerTron Cabinet | SCH-10000 | 68" H w/Casters attached x 38" W x 30"D | 490 lbs. not cartoned* |